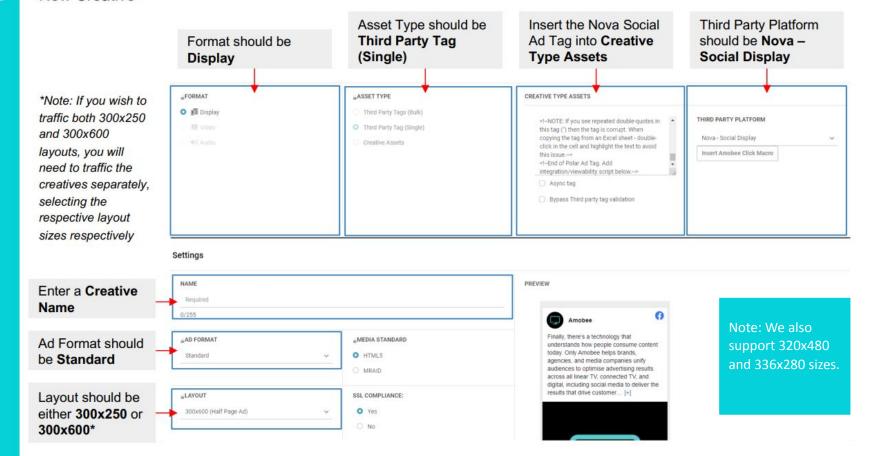

## **CREATIVE CONFIGURATION**

New Creative (continued)

<sup>\*</sup>If the third-party trackers have already been embedded on the Nova UI, there will no need to for this process on the DSP.

<sup>\*\*</sup>If the fourth-party trackers have already been embedded on the Nova UI, there will no need to for this process on the DSP.