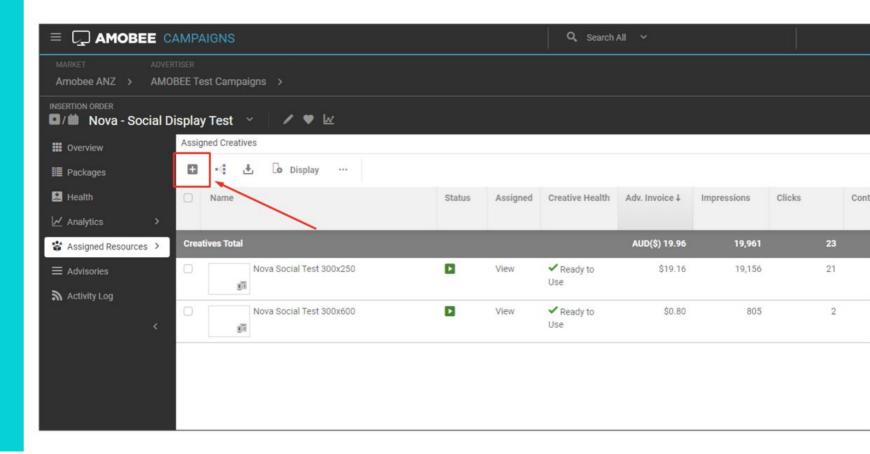

# Amobee Trafficking Guidelines

**Nova Social Creative** 



01

## Add New Creative

Select '+' button on the creative page



02

# **CREATIVE CONFIGURATION**

#### **New Creative**



## **CREATIVE CONFIGURATION**

New Creative (continued)



<sup>\*</sup>If the third-party trackers have already been embedded on the Nova UI, there will no need to for this process on the DSP.

<sup>\*\*</sup>If the fourth-party trackers have already been embedded on the Nova UI, there will no need to for this process on the DSP.

03

# Creative assignment

# Assigning the Creative

Save the creative

Assign the creative to the relevant Insertion Order, Package or Line Items