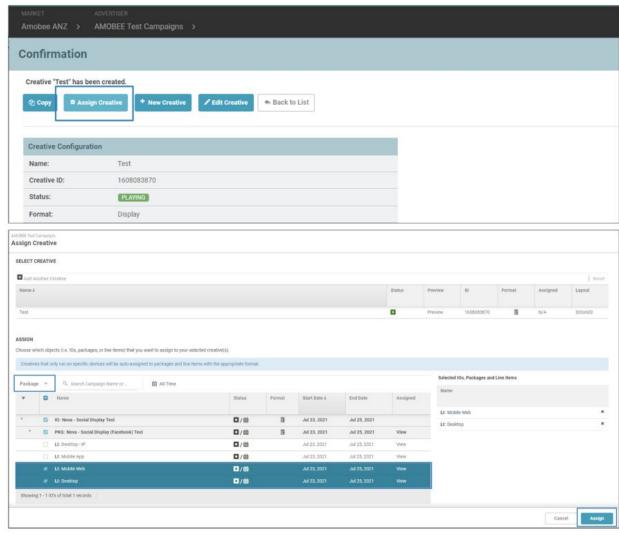

# Creative assignment

# Assigning the Creative

Save the creative

Assign the creative to the relevant Insertion Order, Package or Line Items