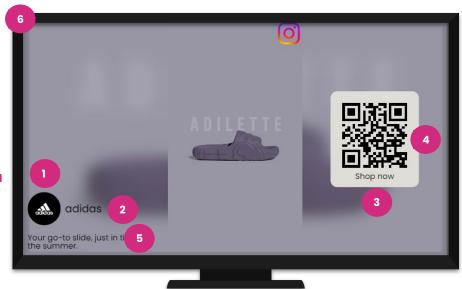

## Tech Specs and FAQs for CTV

The following Asset specs and recommendations are for Video/CTV product. Product Technical Specifications can be found <a href="https://example.com/here">here</a>

Brand Logo

File type: jpg or png

Recommended image aspect ratio: square (1:1)

Min: Width 400px x Height 400px Max: Width 1000px x Height 1000px

2 Brand name: 30 characters

QR Caption: Recommended length of less than 400 characters

Destination Url/QR Landing page or QR Code with Destination URL embedded

Caption: Recommended length of less than 40 characters

Media: Video

Video File type: mp4 or .mov Recommended video ratio: 9:16

Min: Width 720px

Recommended height: 1080px

It is pertinent that the video file has the highest quality

available

Recommended duration: 6s/15s/30s.