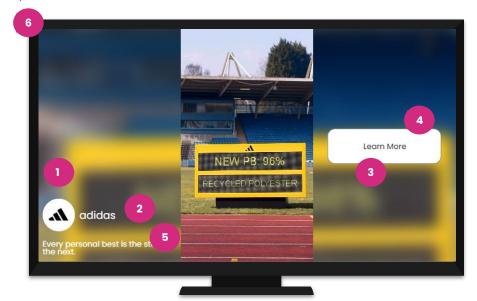

## **Tech Specs and FAQs for OLV**

The following Asset specs and recommendations are for Video/OLV product.

1 Brand Logo

File type: jpg or png

Recommended image aspect ratio: square (1:1)

Min: Width 400px x Height 400px Max: Width 1000px x Height 1000px

2 Brand name: 30 characters

3 CTA Text: must not exceed 255 characters

Destination Url/CTA Button Landing page

5 Caption: Recommended length of less than 40 characters

Media: Video

Video File type: mp4 or .mov Recommended video ratio: 9:16

Min: Width 720px

Recommended height: 1080px

It is pertinent that the video file has the highest quality

available

Recommended duration: 6s/15s/30s.