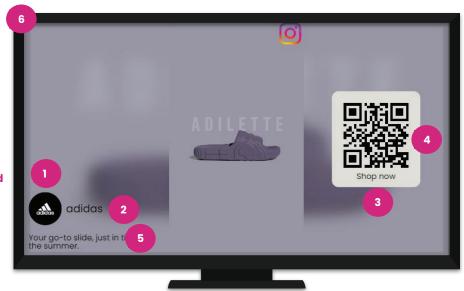

## Tech Specs and FAQs for CTV

The following Asset specs and recommendations are for Video/CTV product. Product Technical Specifications can be found here

Brand Logo

File type: jpg or png

Recommended image aspect ratio: square (1:1)

Min: Width 400px x Height 400px Max: Width 1000px x Height 1000px

2 Brand name: 30 characters

3 QR Caption: 40 Characters

Destination Url/QR Landing page or QR Code with Destination URL embedded

5 Caption: 400 Characters (using the default font and text size)

Media: Video

Video File type: mp4 or .mov Recommended video ratio: 9:16

Min: Width 720px

Recommended height: 1080px

It is pertinent that the video file has the highest quality

available

Recommended duration: 6s/15s/30s.