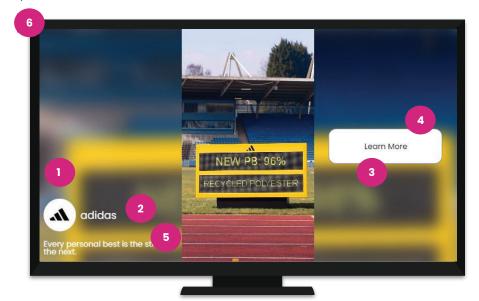

## **Tech Specs and FAQs for OLV**

The following Asset specs and recommendations are for Video/OLV product.

1 Brand Logo

File type: jpg or png

Recommended image aspect ratio: square (1:1)

Min: Width 400px x Height 400px Max: Width 1000px x Height 1000px

2 Brand name: 30 characters

3 CTA Text: Must not exceed 40 characters

Destination Url/CTA Button Landing page

5 Caption: Recommended length of less than 400 characters

Media: Video

Video File type: mp4 or .mov Recommended video ratio: 9:16

Min: Width 720px

Recommended height: 1080px

It is pertinent that the video file has the highest quality

available

Recommended duration: 6s/15s/30s.