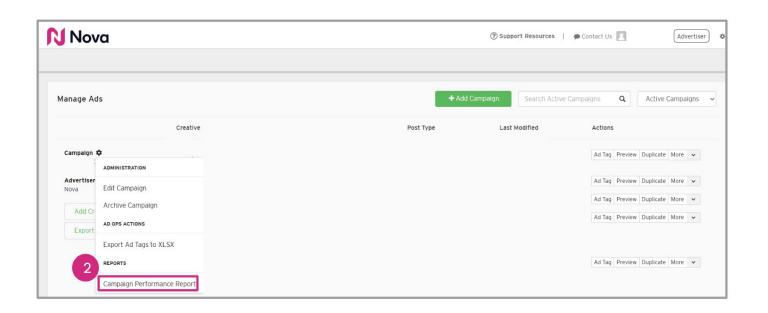

## How to Download Campaign Performance Report for Display Creative

Click Campaign Performance Report to download the report