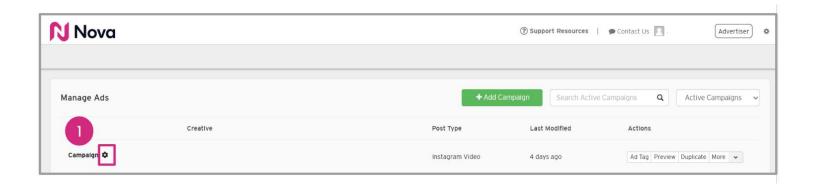

## How to Download Campaign Performance Report for Display Creative

Click the gear icon next to **Campaign** 