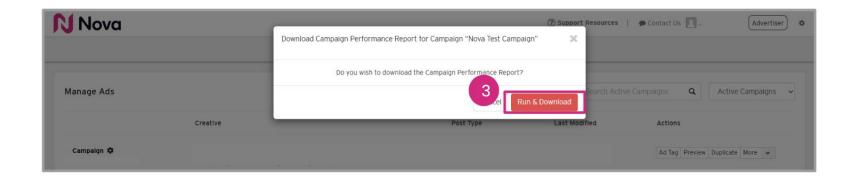

## How to Download Campaign Performance Report for Display Creative

Click **Run and Download** after popup appears to download report