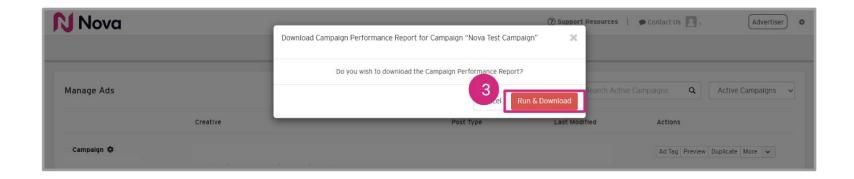

## How to Download Campaign Performance Report for Display Creative

Click **Run and Download** after popup appears to download report