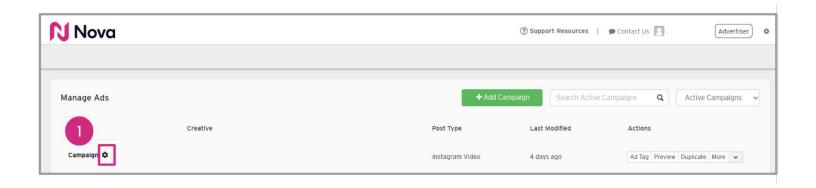

## How to Download Campaign Performance Report for Display Creative

Click the gear icon next to **Campaign** 