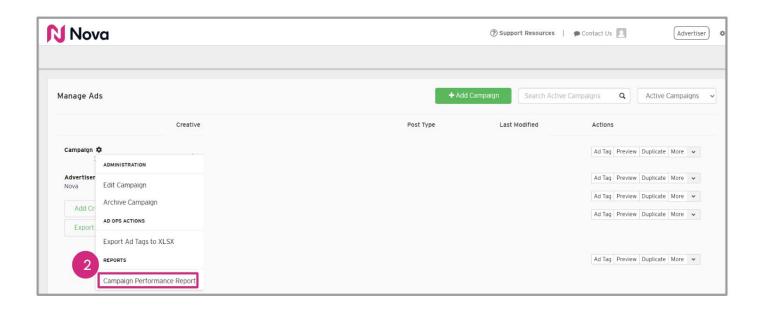

## How to Download Campaign Performance Report for Display Creative

Click Campaign Performance Report to download the report