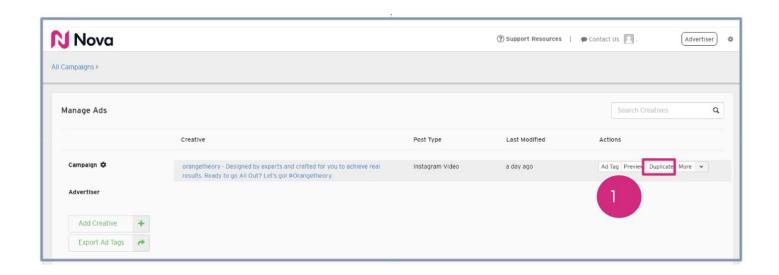

When on the Nova Dashboard screen, navigate to the creative you would like to duplicate and click **Duplicate**.

Select the **Campaign** to save the duplicated creative to

Optional: You can choose to duplicate the creative with **Third-Party Trackers** 