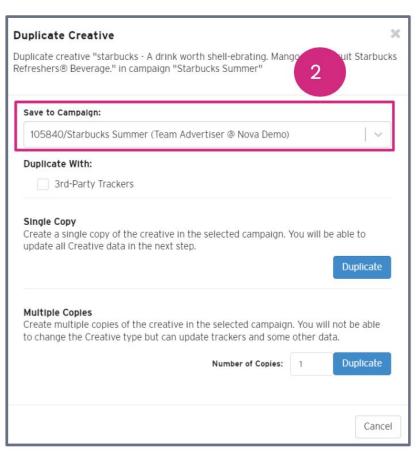

When on the Nova Dashboard screen, navigate to the creative you would like to duplicate and click **Duplicate**.

Select the **Campaign** to save the duplicated creative to

Optional: You can choose to duplicate the creative with **Third-Party Trackers** 

A **Single Copy** can be made, if desired, by clicking **Duplicate** 

Multiple Copies (up to 10) can be created by inputting a desired value and clicking

Duplicate