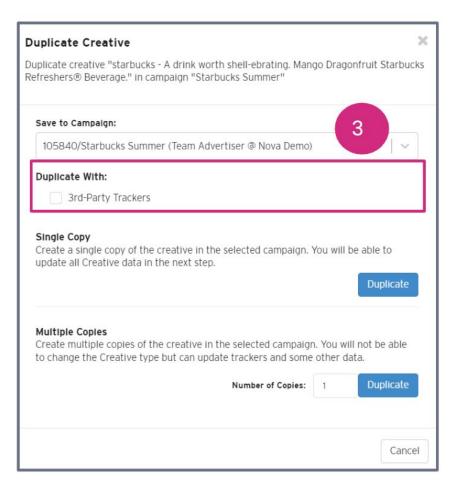

When on the Nova Dashboard screen, navigate to the creative you would like to duplicate and click **Duplicate**.

Select the **Campaign** to save the duplicated creative to

Optional: You can choose to duplicate the creative with **Third-Party Trackers** 