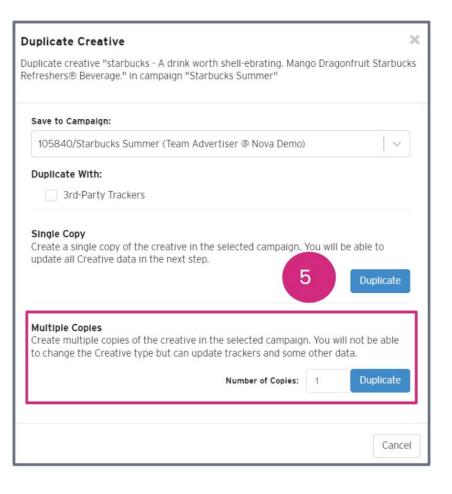

When on the Nova Dashboard screen, navigate to the creative you would like to duplicate and click **Duplicate**.

Select the **Campaign** to save the duplicated creative to

Optional: You can choose to duplicate the creative with **Third-Party Trackers** 

A **Single Copy** can be made, if desired, by clicking **Duplicate** 

Multiple Copies (up to 10) can be created by inputting a desired value and clicking

Duplicate