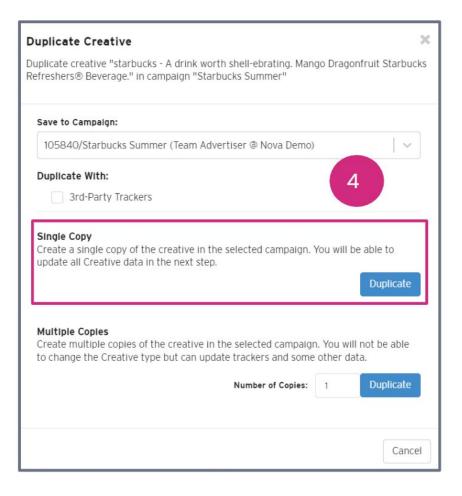

A **Single Copy** can be made, if desired, by clicking **Duplicate** 

Multiple Copies (up to 10) can be created by inputting a desired value and clicking

Duplicate