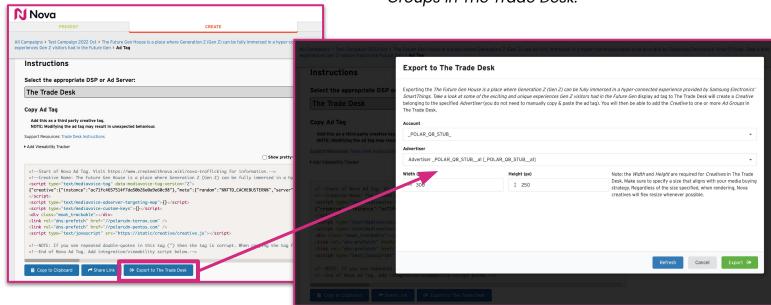

## **Using the Connector**

- Navigate to the ad tag for the creative
- Select **The Trade Desk** from the dropdown
- Select Export to The Trade Desk
- Verify the **Account** you want the Creative built under.
- Select the **Advertiser** for the campaign
- Input the Width and Height for the creative.

Exporting this ad tag will create a Creative belonging to the specified Advertiser. You will then be able to add the Creative to one or more Ad Groups in The Trade Desk.