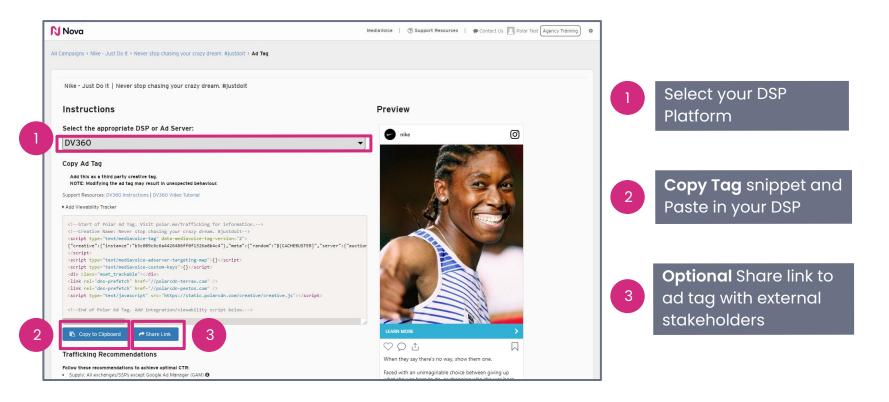

## Copy a creative ad tag

## Copy a creative ad tag

| All Campaigns > Ni           | ike - Just Do It                                         |                 |                     |                               |                   |                                   |
|------------------------------|----------------------------------------------------------|-----------------|---------------------|-------------------------------|-------------------|-----------------------------------|
| Manage Ads                   | 3                                                        |                 |                     | Search Creatives              |                   | Click "Ad Tag" from               |
|                              | Creative                                                 | Post Type       | Last Modified       | Actions                       |                   | the Creative page<br>or Dashboard |
| Campalgn Ö<br>Nike - Just Do |                                                          | Instagram Photo | a few seconds ago   | Ad Tag F enew More ~          |                   |                                   |
| Advertiser<br>Nike           |                                                          |                 |                     |                               |                   | _                                 |
| + Add S                      | All Campaigns > Nike - Just Do It > View Social Creative | Save            | ⊛ Preview <> Ad Tag | 🖸 Copy Instance ID 😁 View API | 🗊 Delete 🗙 Cancel | 1                                 |
| Export .                     |                                                          |                 |                     |                               | « 1of1 »          |                                   |
|                              | Social Post Import                                       | * Preview       |                     |                               |                   |                                   |
|                              | * Creative Details                                       |                 | nike                | Ø                             |                   |                                   |
| I                            | Creative Name (Required)                                 |                 |                     |                               |                   |                                   |
| I                            | Never stop chasing your crazy dream. #justdoit           |                 |                     | PS C                          |                   |                                   |
| I                            | Social Type                                              |                 |                     | the case of                   |                   |                                   |
| I                            | Instagram                                                |                 |                     |                               |                   |                                   |
| I                            | Format Type Photo                                        |                 |                     |                               |                   |                                   |
| I                            | Social Icon ()                                           |                 | 14                  |                               |                   |                                   |
|                              | Social Brand Page 0  A https://www.instagram.com/nike/   |                 |                     |                               |                   |                                   |

## Copy a creative ad tag

Nova 💦