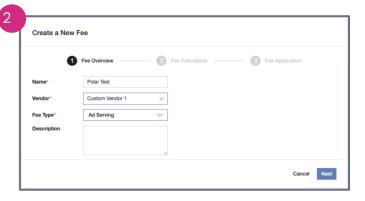

### Xandr Budgeting Features

- Select "Fees"
   (Top Right Hand Corner Drop Down)
- Create a New Fee Use "custom vendor" field

### Xandr Budgeting Features

- Select "CPM" fee type and enter value and currency
- 4. Select what Advertiser and Line Item to connect the fee to