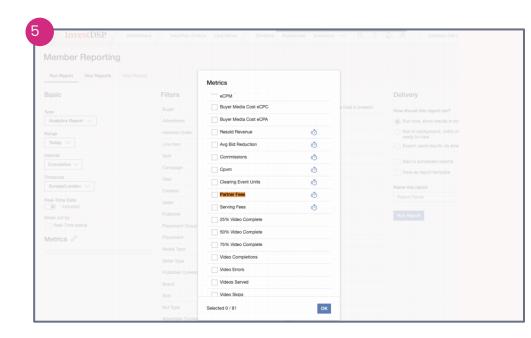

# Xandr Budgeting Features

### Xandr Budgeting Features

- Select "Fees"
   (Top Right Hand Corner Drop Down)
- Create a New Fee Use "custom vendor" field







### Xandr Budgeting Features

- Select "CPM" fee type and enter value and currency
- 4. Select what Advertiser and Line Item to connect the fee to





### Xandr Budgeting Features

5. Reporting
Use "Partner Fees" field to report





## Curate



#### **Curator ID:**

13067

#### Scaled data from:

12,000 Social Display campaigns

**5,000** brands

30+ countries

in the past year alone





Standard Display



Social Display with Nova

Social Display with Nova enables the best creative from social to be distributed programmatically, at scale, in any standard display supply, within minutes.

Amazon, American Express, L'Oreal, McDonalds, Microsoft, P&G, Samsung, Spotify, Starbucks and Walmart, are some of the 5,000 brands that activated 12,000 campaigns in 30+ countries using Social Display with Nova in the past year. View the campaign showcase to see more brands that have activated Social Display with Nova. View our case studies to see their success with our product.

Nova is the leader in Social Display, with 75 pe