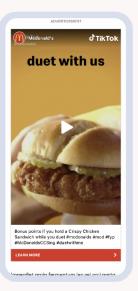

#### Scaled data from:

12,000 Social Display campaigns

**5,000** brands

30+ countries

in the past year alone

Standard Display

Social Display with Nova

Social Display with Nova enables the best creative from social to be distributed programmatically, at scale, in any standard display supply, within minutes.

Amazon, American Express, L'Oreal, McDonalds, Microsoft, P&G, Samsung, Spotify, Starbucks and Walmart, are some of the 5,000 brands that activated 12,000 campaigns in 30+ countries using Social Display with Nova in the past year. View the campaign showcase to see more brands that have activated Social Display with Nova. View our case studies to see their success with our product.