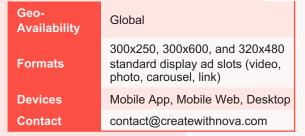

#### Scaled data from:

12,000 Social Display campaigns

**5,000** brands

30+ countries

in the past year alone

Standard Display

Social Display with Nova

Social Display with Nova enables the best creative from social to be distributed programmatically, at scale, in any standard display supply, within minutes.

#### **Benefits:**

- Social Display works up and down the funnel
- Extend campaign reach with Social Display on the open web
- Improve user engagement with stronger creative than existing standard display
- Increase conversions with higher performing creative
- Cost efficient high-impact creative for programmatic
- No new creative production costs or approvals needed
- Avoid delays when display creative is not ready, social creative is always accessible
- Complement existing social activity across more channels without the creative headaches
- · Complement to social platforms
- · Reach audiences in new places
- Reduce the dependency on Facebook
- Maximize existing creative investments

### Social Display with Nova works across all social platforms:

- Facebook
- Instagram
- LinkedIn
- Pinterest
- TikTok
- Twitter
- Snapchat
- YouTube

#### And all format types:

- Carousel
- Link
- Photo
- Video