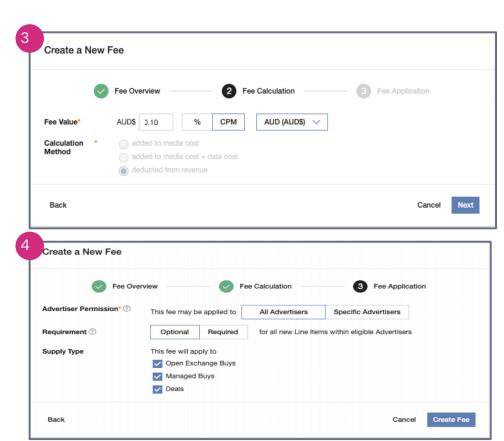

### Xandr Budgeting Features

- Select "CPM" fee type and enter value and currency
- 4. Select what Advertiser and Line Item to connect the fee to