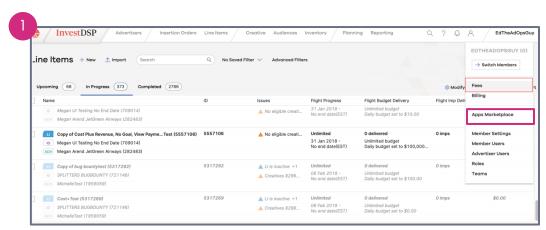

### Xandr Budgeting Features

- Select "Fees"
   (Top Right Hand Corner Drop Down)
- Create a New Fee Use "custom vendor" field