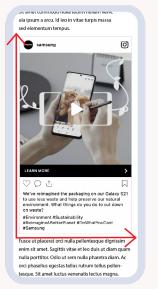

Amazon, American Express, L'Oreal, McDonalds, Microsoft, P&G, Samsung, Spotify, Starbucks and Walmart, are some of the 5,000 brands that activated 12,000 campaigns in 30+ countries using Social Display with Nova in the past year. View the campaign showcase to see more brands that have activated Social Display with Nova. View our case studies to see their success with our product.