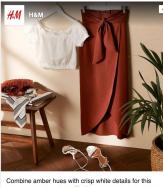

Organic post delivered to publisher site in <u>real-time</u>

prints, she was on to something bigger: the actress was tapping into a big trend for Spring/Summer '19 that sees feline prints from ocelot to leopard as a key pattern of the season.

SPONSORED CONTENT

Combine amber hues with crisp white details for this season's trendiest look. Check out new arrivals like these in-store and online: http://hm.info/1ckkf #HM