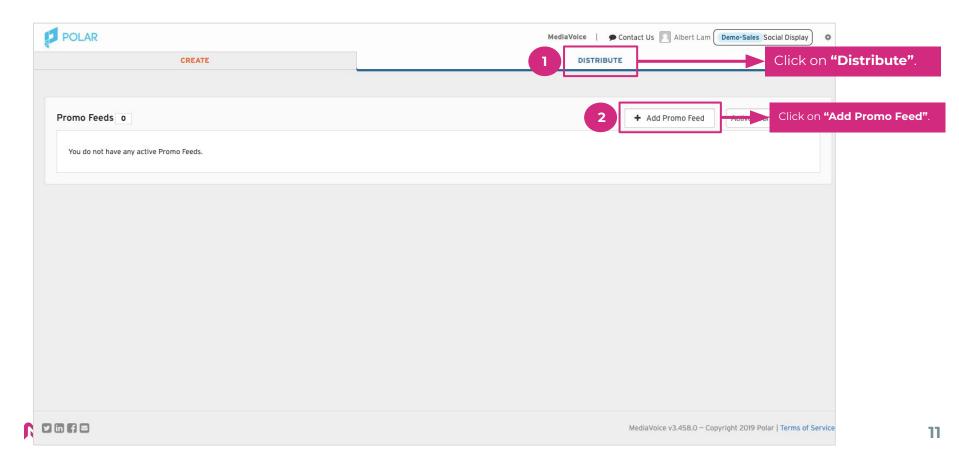

|
|                                             | RSS: When you wear all the hats, of course you're going to go by many<br>names. Tell us what you call the woman who brings so many people<br>together! #HappyMothersDay                                                      | Facebook Post | 23 minutes ago          | Ad Tag More ~                                        |
|                                             | RSS: Hard to believe we're 133 years young today! Does that make us the                                                                                                                                                      | Facebook Post | 23 minutes ago          | Ad Tag More ~                                        |

#### Add a Promo Feed



#### **Configure Promo Feed**

| CREATE                                                                                                                                                                                                                                                 | DISTRIBUTE                    |
|--------------------------------------------------------------------------------------------------------------------------------------------------------------------------------------------------------------------------------------------------------|-------------------------------|
| <b>–</b> Metadata