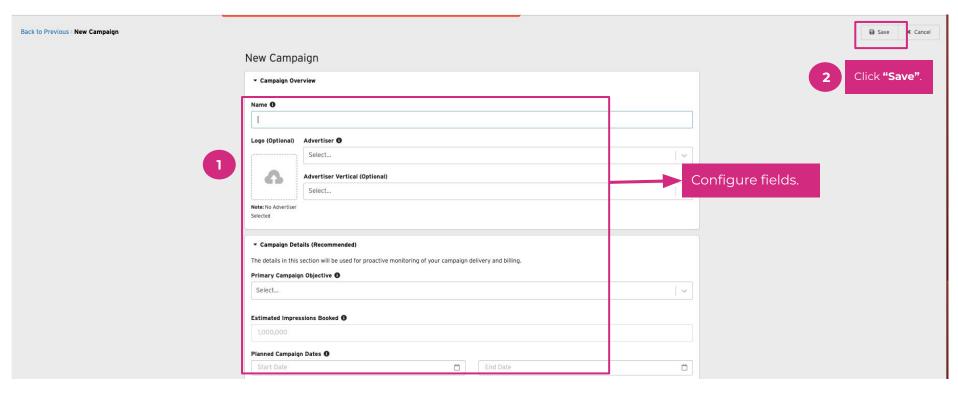

# Create a Campaign

|            | CREATE    |               | DI            | STRIBUTE |                           |
|------------|-----------|---------------|---------------|----------|---------------------------|
|            |           |               |               |          |                           |
| Manage Ads |           | + Add Campaig | gn            | Clic     | k <b>"Add Campaign"</b> . |
| Creative   |           | Post Type     | Last Modified | Actions  |                           |
|            | No result | found         |               |          |                           |
|            |           |               |               |          |                           |
|            |           |               |               |          |                           |
|            |           |               |               |          |                           |
|            |           |               |               |          |                           |
|            |           |               |               |          |                           |
|            |           |               |               |          |                           |
|            |           |               |               |          |                           |
|            |           |               |               |          |                           |
|            |           |               |               |          |                           |
|            |           |               |               |          |                           |